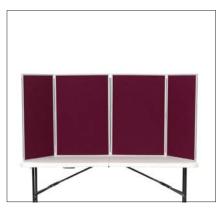

## 4 Panel Maxi Desk Top Display Stand

Folding Desk Top Display Stand with Aluminium frame. Includes rigid plastic carry case.

**Colours:** Blue, Red, Green, Grey, Black, Wine, Blueberry, Yellow

Sizes (Fabric Area) Each Panel: 881 x 575