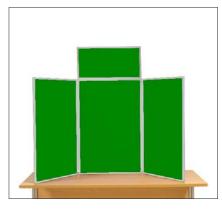

### 3 Panel Maxi Desk Top Display Stand

Folding Desk Top Display Stand with Aluminium frame. Includes rigid plastic carry case.

**Colours:** Blue, Red, Green, Grey, Black, Wine, Blueberry, Yellow

Sizes (Fabric Area) Each Panel: 881 x 575