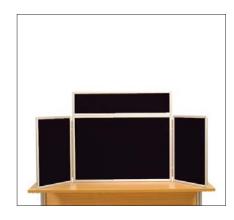

#### Midi Desk Top Display Stand

Folding Desk Top Display Stand with Aluminium frame. Includes rigid plastic carry case.

**Colours:** Blue, Red, Green, Grey, Black, Wine, Blueberry, Yellow

Sizes (Fabric Area)
Outer Panel: 575 x 417
Main Panel: 575 x 881
Header Panel: 178 x 881